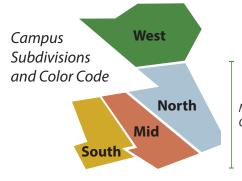

Main Campus

### WEST CAMPUS

| ABBR. | NAME                       | GRID |
|-------|----------------------------|------|
| CONV  | Convocation Center         | K5   |
| COOP  | Darrell H. Cooper Building | J9   |
| IPF   | Indoor Practice Facility   | K8   |
| OEST  | Oestrike Stadium           | K8   |
| OLDS  | Olds/Marshall Track        | K7   |
| RYNS  | Rynearson Stadium          | K6   |
| SBC   | Softball Complex           | 16   |
| SICC  | Paul Siccluna Soccer Field | K8   |
| TEAM  | Team Building              | K7   |
| UNIV  | University House           | J3   |
| WEST  | Westview Apartments        | J6   |

## NORTH CAMPUS

| ABBR. | NAME                                    | GRID       |
|-------|-----------------------------------------|------------|
| CENR  | Central Receiving                       | G8         |
| CORN  | Cornell Court Apartments                | G7         |
| CROSS | Crossroads Market Place                 | F8         |
| DPS   | Department of Public Safety             | F8         |
| EEAT  | Eastern Eateries<br>(First Year Center) | D8         |
| FLET  | Fletcher School/Autism Ctr.             | H6         |
| HILL  | Hill Hall                               | F8         |
| HOYT  | Hoyt Hall                               | G8         |
| LAKE  | Lakehouse                               | E8         |
| PHLP  | Phelps Hall                             | D8         |
| PHYS  | Physical Plant                          | D10        |
| PITT  | Pittman Hall                            | F8         |
| PUTN  | Putnam Hall                             | C9         |
| SCUL  | Sculpture Studio                        | G8         |
| SELL  | Sellers Hall                            | D8         |
| STUD  | Student Center                          | E7         |
| UPRK  | University Park                         | E7         |
| VARS  | Varsity Field                           | G8         |
| VILL  | The Village                             | G7         |
| WAIT  | Walton Hall                             | <b>C</b> 9 |

### MID CAMPUS

| MIL   | CAMPUS                     |      |
|-------|----------------------------|------|
| ABBR. | NAME                       | GRID |
| ALEX  | . Alexander                | B7   |
| BEST  | Best Hall                  | C7   |
| BOW   | Bowen Field House          | E6   |
| BRW   | N Brown Apartments         | E5   |
| BUEL  | <b>.L</b> Buell Hall       | D7   |
| CRI   | Coatings Research Inst.    | A7   |
| DC1   | Dining Commons 1           | C7   |
| DOW   | <b>'N</b> Downing Hall     | C7   |
| GOD   | <b>D</b> Goddard Hall      | C6   |
| HALL  | <b>.E</b> Halle Library    | E4   |
| HP    | Heating Plant              | F4   |
| JONE  | S Jones Hall               | B5   |
| JPOC  | <b>DL</b> Jones Pool       | D6   |
| MUN   | <b>S</b> Munson Apartments | E4   |
| PARK  | C Parking Structure        | E5   |
| PORT  | <b>F</b> Porter Building   | C5   |
| PRAY  | Pray-Harrold               | C6   |
| QRKS  | Quirk Sponberg Theatres    | C7   |
| RAC   | <b>C</b> Rackham           | D4   |
| REC/  | IM REC/IM Building         | D6   |
| SILL  | Sill Hall                  | B7   |
| SNO   | Snow Health Center         | D6   |
| TOW   | N Town Hall School         | D5   |
| WGY   | <b>M</b> Warner Gymnasium  | D6   |
| WISE  | Wise Hall                  | C8   |

## SOUTH CAMPUS

| ABBR. | NAME                         | GRID |
|-------|------------------------------|------|
| 9/11  | 9/11 Memorial                | B4   |
| 611   | 611 W. Cross                 | В3   |
| BOON  | Boone Hall                   | C3   |
| BRIG  | Briggs Hall                  | D3   |
| FORD  | Ford Hall                    | C3   |
| HOVR  | Hover Building               | D4   |
| KING  | King Hall                    | C4   |
| MARK  | Mark Jefferson Science Cplx. | E3   |
| MARS  | Marshall Building            | C5   |
| MLKG  | Martin Luther King Gardens   | C3   |
| McK   | McKenny Hall                 | D2   |
| PEASE | Pease Auditorium             | B4   |
| PIER  | Pierce Hall                  | C4   |
| ROOS  | Roosevelt Hall               | C5   |
| SHER  | Sherzer Hall                 | D4   |
| STRK  | Starkweather Hall            | D3   |
| STRG  | Strong Hall                  | D4   |
| TAER  | Terrestrial and Aquatics     | D3   |
|       | Ecology Research Facility    |      |
| WLCH  | Welch Hall (Admin. Bldg.)    | C3   |
|       |                              |      |