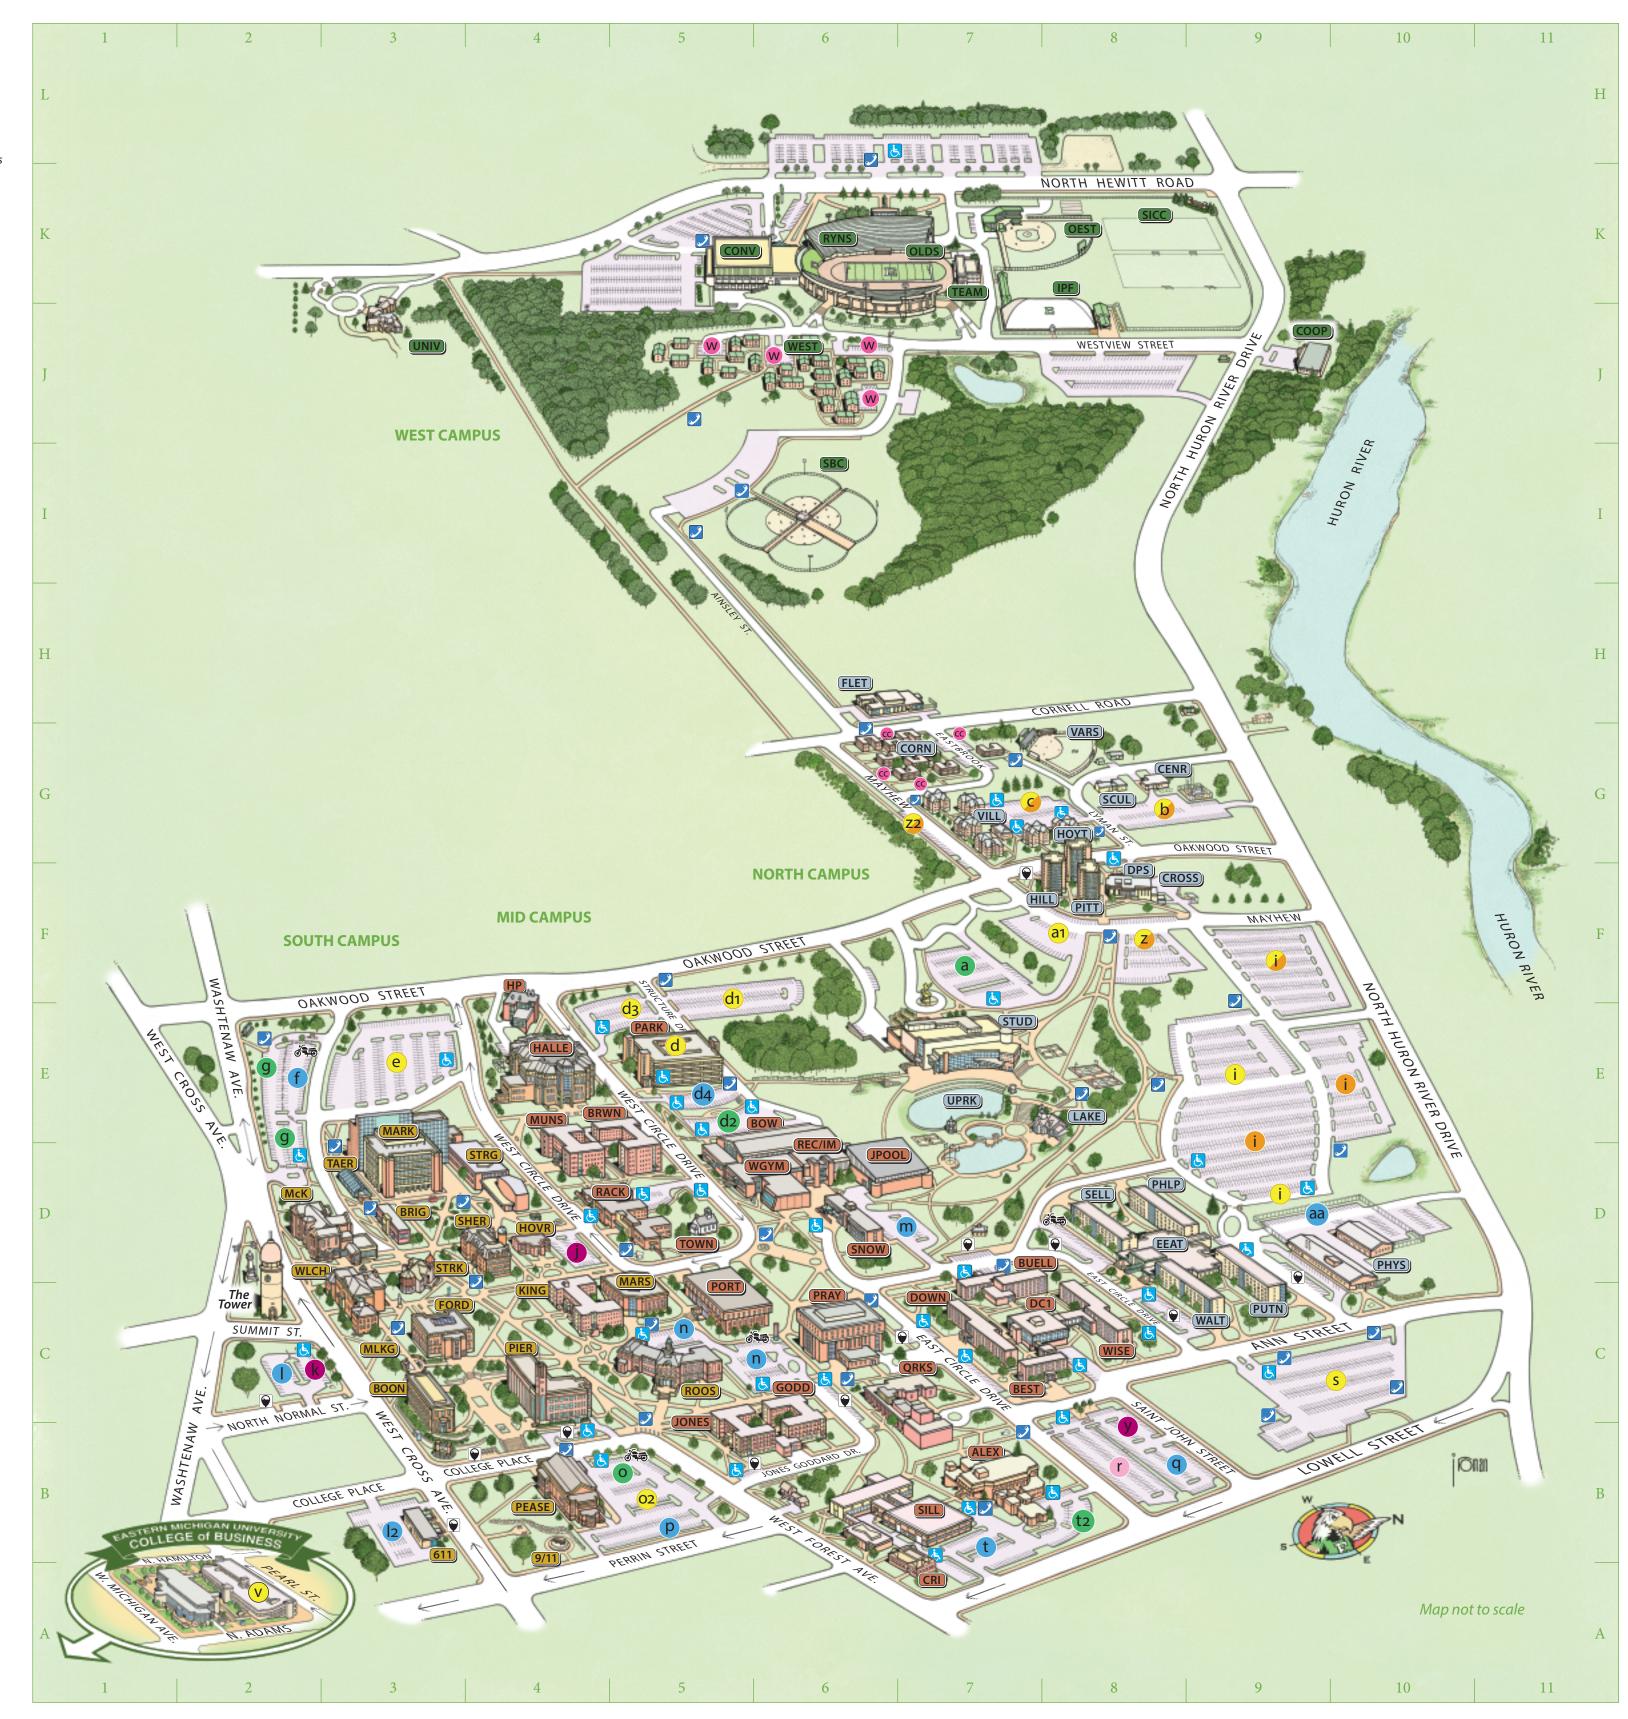

Main Campus

### WEST CAMPUS

| ABBR. | NAME                       | GRID |
|-------|----------------------------|------|
| CONV  | Convocation Center         | K5   |
| COOP  | Darrell H. Cooper Building | J9   |
| IPF   | Indoor Practice Facility   | K8   |
| OEST  | Oestrike Stadium           | K8   |
| OLDS  | Olds/Marshall Track        | K7   |
| RYNS  | Rynearson Stadium          | K6   |
| SBC   | Softball Complex           | 16   |
| SICC  | Paul Siccluna Soccer Field | K8   |
| TEAM  | Team Building              | K7   |
| UNIV  | University House           | J3   |
| WEST  | Westview Apartments        | J6   |

## NORTH CAMPUS

| ABBR. | NAME                                    | GRID       |
|-------|-----------------------------------------|------------|
| CENR  | Central Receiving                       | G8         |
| CORN  | Cornell Court Apartments                | G7         |
| CROSS | Crossroads Market Place                 | F8         |
| DPS   | Department of Public Safety             | F8         |
| EEAT  | Eastern Eateries<br>(First Year Center) | D8         |
| FLET  | Fletcher School/Autism Ctr.             | H6         |
| HILL  | Hill Hall                               | F8         |
| HOYT  | Hoyt Hall                               | G8         |
| LAKE  | Lakehouse                               | E8         |
| PHLP  | Phelps Hall                             | D8         |
| PHYS  | Physical Plant                          | D10        |
| PITT  | Pittman Hall                            | F8         |
| PUTN  | Putnam Hall                             | C9         |
| SCUL  | Sculpture Studio                        | G8         |
| SELL  | Sellers Hall                            | D8         |
| STUD  | Student Center                          | E7         |
| UPRK  | University Park                         | E7         |
| VARS  | Varsity Field                           | G8         |
| VILL  | The Village                             | G7         |
| WAIT  | Walton Hall                             | <b>C</b> 9 |

### MID CAMPUS

| MIL   | CAMPUS                     |      |
|-------|----------------------------|------|
| ABBR. | NAME                       | GRID |
| ALEX  | . Alexander                | B7   |
| BEST  | Best Hall                  | C7   |
| BOW   | Bowen Field House          | E6   |
| BRW   | N Brown Apartments         | E5   |
| BUEL  | <b>.L</b> Buell Hall       | D7   |
| CRI   | Coatings Research Inst.    | A7   |
| DC1   | Dining Commons 1           | C7   |
| DOW   | <b>'N</b> Downing Hall     | C7   |
| GOD   | <b>D</b> Goddard Hall      | C6   |
| HALL  | <b>.E</b> Halle Library    | E4   |
| HP    | Heating Plant              | F4   |
| JONE  | S Jones Hall               | B5   |
| JPOC  | <b>DL</b> Jones Pool       | D6   |
| MUN   | <b>S</b> Munson Apartments | E4   |
| PARK  | C Parking Structure        | E5   |
| PORT  | <b>F</b> Porter Building   | C5   |
| PRAY  | Pray-Harrold               | C6   |
| QRKS  | Quirk Sponberg Theatres    | C7   |
| RAC   | <b>C</b> Rackham           | D4   |
| REC/  | IM REC/IM Building         | D6   |
| SILL  | Sill Hall                  | B7   |
| SNO   | Snow Health Center         | D6   |
| TOW   | N Town Hall School         | D5   |
| WGY   | <b>M</b> Warner Gymnasium  | D6   |
| WISE  | Wise Hall                  | C8   |

## SOUTH CAMPUS

| ABBR. | NAME                         | GRID |
|-------|------------------------------|------|
| 9/11  | 9/11 Memorial                | B4   |
| 611   | 611 W. Cross                 | В3   |
| BOON  | Boone Hall                   | C3   |
| BRIG  | Briggs Hall                  | D3   |
| FORD  | Ford Hall                    | C3   |
| HOVR  | Hover Building               | D4   |
| KING  | King Hall                    | C4   |
| MARK  | Mark Jefferson Science Cplx. | E3   |
| MARS  | Marshall Building            | C5   |
| MLKG  | Martin Luther King Gardens   | C3   |
| McK   | McKenny Hall                 | D2   |
| PEASE | Pease Auditorium             | B4   |
| PIER  | Pierce Hall                  | C4   |
| ROOS  | Roosevelt Hall               | C5   |
| SHER  | Sherzer Hall                 | D4   |
| STRK  | Starkweather Hall            | D3   |
| STRG  | Strong Hall                  | D4   |
| TAER  | Terrestrial and Aquatics     | D3   |
|       | Ecology Research Facility    |      |
| WLCH  | Welch Hall (Admin. Bldg.)    | C3   |
|       |                              |      |

# MAP LEGEND

## PARKING ICONS

- FACULTY/STAFF
- RESERVED
- FAMILY HOUSING RESIDENT
- COMMUTER/FACULTY/STAFF/GA
- COMMUTER/FAC./STAFF/GA/RES. HALL
- COMMUTER
- RESIDENT
- GUEST/PAID PARKING (\$1/HOUR)
- **L** HANDICAP
- PARKING METER (\$1/HOUR)
- MOTORCYCLE (GRIDS B5, E2, C6, D8 ONLY)

#### OTHER ICONS

**EMERGENCY PHONE** 

# PARKING BY CAMPUS

| TYPE   | COD        | E AND LOT NAME             | GRID  |
|--------|------------|----------------------------|-------|
| WEST C | AMF        | PUS LOTS                   |       |
|        | W          | Westview                   | J5-J6 |
| NORTH  | CAN        | IPUS LOTS                  |       |
|        | S          | Ann Street Lot             | C10   |
|        | i          | Green Lot 1                | F9-D9 |
|        | b          | Green Lot 2                | G8    |
|        | c          | Hoyt Lot                   | G7    |
|        | z          | Mayhew Lot 1               | F8    |
|        | Z2         | Mayhew Lot 2               | G7    |
|        | aa         | Physical Plant Lot         | D9    |
|        | a          | Student Center Lot         | F7    |
|        | a1         | Student Center Lot         | F8    |
|        | СС         | Cornell Court Lots         | G6-G7 |
| MID CA | MPL        | IS LOTS                    |       |
|        | t2         | Alexander Lot              | B8    |
|        | d2         | Bowen Lot                  | E5    |
|        | d4         | Bowen Lot                  | E5    |
|        | n          | Bowman-Roosevelt Lot       | C5-C6 |
|        | q          | Ford Lot A                 | В8    |
|        | r          | Ford Lot B                 | В8    |
|        | у          | Ford Reserved              | В8    |
|        | d3         | Oakwood Center Lot         | E5    |
|        | d1         | Oakwood Lot North          | E5    |
|        | d          | Parking Structure          | E5    |
|        | t          | Sill Lot                   | В7    |
|        | m          | Snow Lot                   | D7    |
| SOUTH  | CAN        | 1PUS LOTS                  |       |
|        | <b>l</b> 2 | 611 W. Cross Lot           | В3    |
|        | g          | McKenny Lot                | E2    |
|        | f          | McKenny Staff Lot          | E2    |
|        | k          | Normal Reserved            | C2    |
|        | I          | Normal Street Lot          | C2    |
|        | е          | Oakwood Lot South          | E3    |
|        | 0          | Pease Lot                  | B5    |
|        | 02         | Pease Lot                  | B5    |
|        | р          | Pease Staff Lot            | B5    |
|        | j          | Smith Reserved             | D4    |
| OTHER  | LOTS       | 5                          |       |
|        | ٧          | Col. of Business Structure | A2    |
|        |            |                            |       |